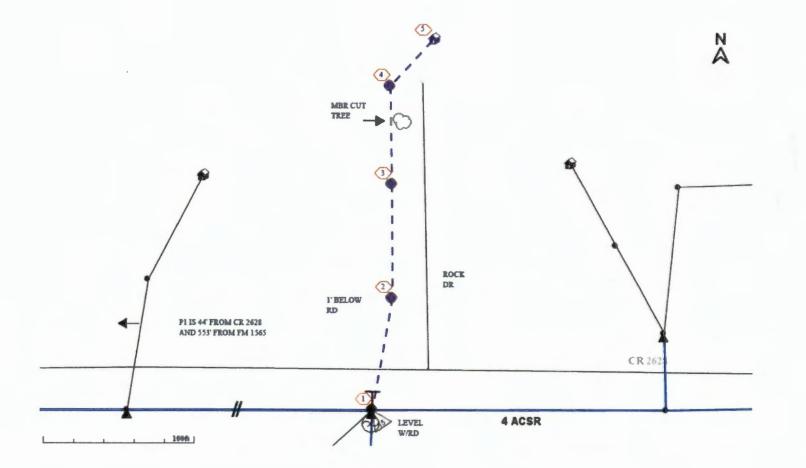

2000 I-30 E Greenville, TX 75402

Wednesday, July 10, 2024

County: Hunt County

Farmers Electric Cooperative Member: Joshua Andrade Service Order Number: 2024071615

Greetings:

Farmers Electric Cooperative, Inc. is requesting permission to construct electrical power distribution facilities which will cross County Road <u>2628 at pole 095203 which is 553'</u> from fm 1565.

Site location map/construction sketches are attached. The construction sketch details the proposed work. The proposed electrical service will be constructed:

☑ Overhead - All road crossings will have a minimum vertical clearance of 22 feet.
□ Underground - All underground bore crossings are PVC encased 4' of coverage from the lowest point of the Right of Way.